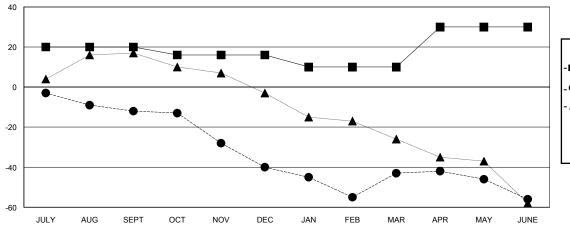

## MONTHLY MEMBERSHIP PROGRESS REPORT

District 29 C

Results as of: 6/30/2017

**LOCATION WEST VIRGINIA GMT CA** 

## GOALS AND ACTUAL MEMBERS CUMULATIVE

| -■- | NEW MEMBER GROWTH NET GOAL |
|-----|----------------------------|
|     |                            |

NEW MEMBER GROWTH ACTUAL - LAST YEAR MEMBERSHIP ACTUAL