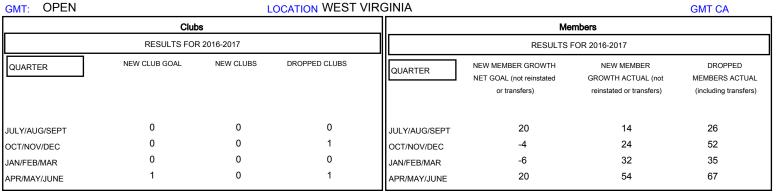

## MONTHLY MEMBERSHIP PROGRESS REPORT

District 29 C

Results as of: 6/30/2017

**LOCATION WEST VIRGINIA GMT CA** 